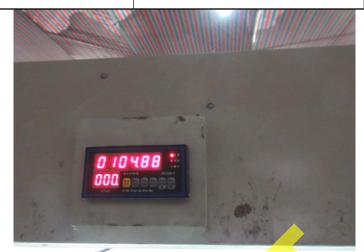

#### **Conclusion:**

Actual length was 109.5m, label mark printed 104.88 m. Besides, found disconnection more than 30 cm,

276# Roll

| Report No.:VT-90-20170831-PSI-01A                                                                    |                                            |                                                | Page 7 of 12 |
|------------------------------------------------------------------------------------------------------|--------------------------------------------|------------------------------------------------|--------------|
| Headoffice: Rm.303,Building 1#,XIANDAO DASHA, Jinyuan Road 36#,Daxing District, Beijing City, China. | Email: info@vicc.com Tel: +86-010-52879957 | Website: www.vicc.com<br>Fax: +86-010-87971693 |              |