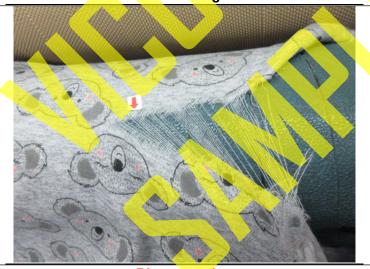

#### **Conclusion:**

Actual length was 109.5m, label mark printed 104.88 m. Besides, found disconnection more than 30 cm,

276# Roll

| Report No.:VT-90-20170831-PSI-01A                                                                    |                                            |                                                | Page 7 of 12 |
|------------------------------------------------------------------------------------------------------|--------------------------------------------|------------------------------------------------|--------------|
| Headoffice: Rm.303,Building 1#,XIANDAO DASHA, Jinyuan Road 36#,Daxing District, Beijing City, China. | Email: info@vicc.com Tel: +86-010-52879957 | Website: www.vicc.com<br>Fax: +86-010-87971693 |              |