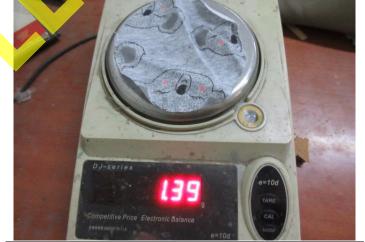

### **INSPECTION REPORT**

**Pre-Shipment Inspection** 

Label

Check length size

149 cm

Length size 110.81 m

**GSM 141 g** 

### **INSPECTION REPORT**

**Pre-Shipment Inspection** 

GSM 131 g GSM 132 g

Conclusion:

Actual length was 98.6 m , label mark printed 97.36 m  $\,$ 