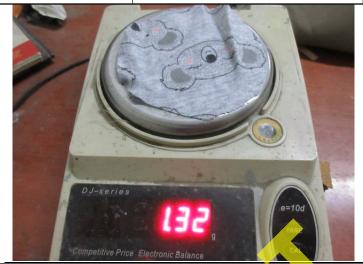

### **INSPECTION REPORT**

**Pre-Shipment Inspection** 

126.96 m ( label mark was 126.6 m)

Fabric textile

7.5 cm

DJ-series

Gompetitive Price Electronic Balance

CAL

Report No.:VT-90-20170831-PSI-01A

Page 5 of 12

Website: www.vicc.com

Website: www.vicc.com

137 g