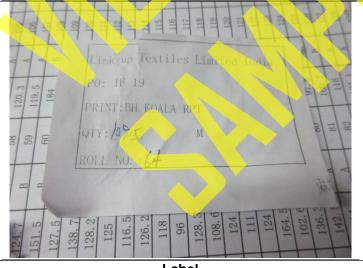

### **INSPECTION REPORT**

**Pre-Shipment Inspection** 

Label

Check width size

149.5 cm

Length size 129.27 m

GSM 136 g

GSM 139 g