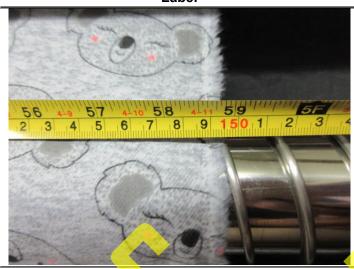

### **INSPECTION REPORT**

**Pre-Shipment Inspection** 

Label

Check width size

149.5 cm

Length size 129.27 m

GSM 136 g

GSM 139 g

**Conclusion:** 

Actual length was 129m , label mark printed 129.27 m

150# Roll

| Report No.:VT-90-20170831-PSI-01A                                                                    |                                            |                                                | Page 8 of 12 |
|------------------------------------------------------------------------------------------------------|--------------------------------------------|------------------------------------------------|--------------|
| Headoffice: Rm.303,Building 1#,XIANDAO DASHA, Jinyuan Road 36#,Daxing District, Beijing City, China. | Email: info@vicc.com Tel: +86-010-52879957 | Website: www.vicc.com<br>Fax: +86-010-87971693 |              |