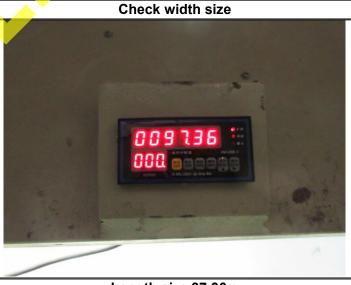

#### 146# Roll

Label

150.5 cm

Length size 97.36 g

Report No.:VT-90-20170831-PSI-01A Page 10 of 12 Email: info@vicc.com Website: www.vicc.com Headoffice: Rm.303, Building 1#, XIANDAO DASHA, Jinyuan Road 36#, Daxing Fax: +86-010-87971693 District, Beijing City, China. Tel: +86-010-52879957

### **INSPECTION REPORT**

**Pre-Shipment Inspection** 

GSM 131 g GSM 132 g

Conclusion:

Actual length was 98.6 m , label mark printed 97.36 m  $\,$ 