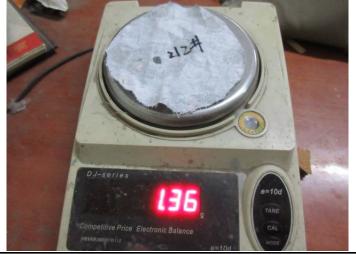

#### 212# Roll

150.5 cm Check length size 104.88 m

Report No.:VT-90-20170831-PSI-01A

Headoffice: Rm.303,Building 1#,XIANDAO DASHA, Jinyuan Road 36#,Daxing District, Beijing City, China.

Email: info@vicc.com Tel: +86-010-52879957 Website: www.vicc.com Fax: +86-010-87971693 Page 11 of 12

#### **INSPECTION REPORT**

**Pre-Shipment Inspection** 

**GSM 136 g** 

**GSM 135 g** 

Hole

Conclusion:

Actual length was128.8 m , label mark printed 129.67 m ,found 2cm hole 1pcs

The inspection report reflects our findings at the time and place of inspection. This report does not relieve the seller/manufacturer of their contractual liabilities or prejudice from the buyer's right for compensation for any apparent and/or hidden defects not detected during our random inspection or occurring thereafter