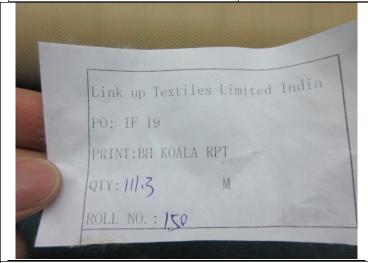

#### **Conclusion:**

Actual length was 111.3m , label mark printed 110.81 m , found drape mark 1pcs