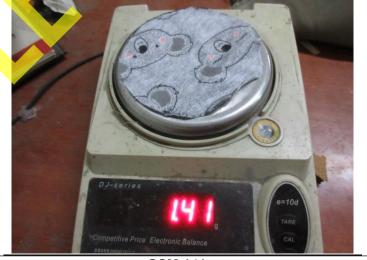

### **INSPECTION REPORT**

**Pre-Shipment Inspection** 

Label

Check length size

149 cm

Length size 110.81 m

**GSM 141 g** 