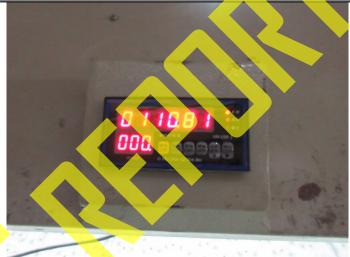

### **INSPECTION REPORT**

**Pre-Shipment Inspection** 

Label

Check length size

149 cm

Length size 110.81 m

**GSM 141 g** 

#### **Conclusion:**

Actual length was 111.3m , label mark printed 110.81 m , found drape mark 1pcs