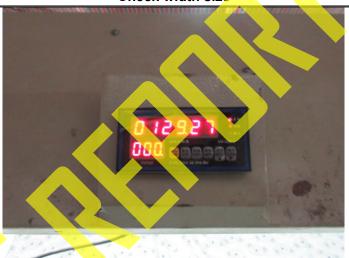

### **INSPECTION REPORT**

**Pre-Shipment Inspection** 

Label

Check width size

149.5 cm

Length size 129.27 m

GSM 136 g

GSM 139 g

**Conclusion:** 

Actual length was 129m , label mark printed 129.27 m

150# Roll

| Report No.:VT-90-20170831-PSI-01A                                                                    |                                            |                                                | Page 8 of 12 |
|------------------------------------------------------------------------------------------------------|--------------------------------------------|------------------------------------------------|--------------|
| Headoffice: Rm.303,Building 1#,XIANDAO DASHA, Jinyuan Road 36#,Daxing District, Beijing City, China. | Email: info@vicc.com Tel: +86-010-52879957 | Website: www.vicc.com<br>Fax: +86-010-87971693 |              |