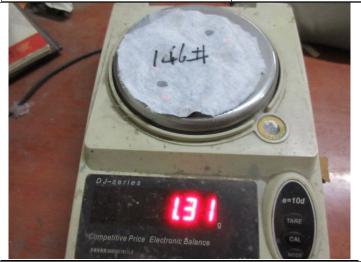

#### 146# Roll

Label

150.5 cm

Length size 97.36 g

Report No.:VT-90-20170831-PSI-01A Page 10 of 12 Email: info@vicc.com Website: www.vicc.com Headoffice: Rm.303, Building 1#, XIANDAO DASHA, Jinyuan Road 36#, Daxing Fax: +86-010-87971693 District, Beijing City, China. Tel: +86-010-52879957

### **INSPECTION REPORT**

**Pre-Shipment Inspection** 

GSM 131 g GSM 132 g

Conclusion:

Actual length was 98.6 m , label mark printed 97.36 m  $\,$ 