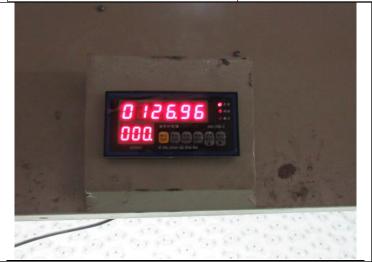

### **INSPECTION REPORT**

**Pre-Shipment Inspection** 

126.96 m ( label mark was 126.6 m)

Fabric textile

7.5 cm

DJ-series

Gompetitive Price Electronic Balance

CAL

### **INSPECTION REPORT**

**Pre-Shipment Inspection** 

The color fastness test

Sample

Comparison with sample

Comparison with sample

Conclusion

Actual length was 126.9 m , label mark printed 126.6 m