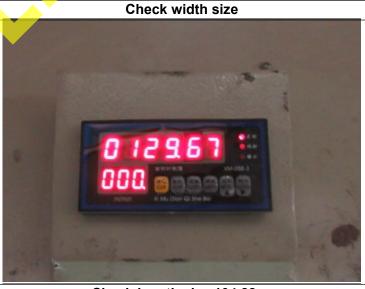

#### 212# Roll

150.5 cm Check length size 104.88 m

Report No.:VT-90-20170831-PSI-01A

Headoffice: Rm.303,Building 1#,XIANDAO DASHA, Jinyuan Road 36#,Daxing District, Beijing City, China.

Email: info@vicc.com Tel: +86-010-52879957 Website: www.vicc.com Fax: +86-010-87971693 Page 11 of 12

#### **INSPECTION REPORT**

**Pre-Shipment Inspection** 

**GSM 136 g** 

**GSM 135 g** 

Hole

Conclusion:

Actual length was128.8 m , label mark printed 129.67 m ,found 2cm hole 1pcs

The inspection report reflects our findings at the time and place of inspection. This report does not relieve the seller/manufacturer of their contractual liabilities or prejudice from the buyer's right for compensation for any apparent and/or hidden defects not detected during our random inspection or occurring thereafter