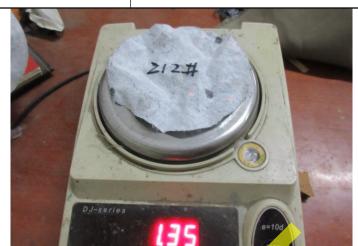

#### 212# Roll

150.5 cm Check length size 104.88 m

Report No.:VT-90-20170831-PSI-01A

Headoffice: Rm.303,Building 1#,XIANDAO DASHA, Jinyuan Road 36#,Daxing District, Beijing City, China.

Email: info@vicc.com Tel: +86-010-52879957 Website: www.vicc.com Fax: +86-010-87971693 Page 11 of 12

#### **INSPECTION REPORT**

**Pre-Shipment Inspection** 

**GSM 136 g** 

**GSM 135 g** 

Hole

Conclusion:

Actual length was128.8 m , label mark printed 129.67 m ,found 2cm hole 1pcs

The inspection report reflects our findings at the time and place of inspection. This report does not relieve the seller/manufacturer of their contractual liabilities or prejudice from the buyer's right for compensation for any apparent and/or hidden defects not detected during our random inspection or occurring thereafter