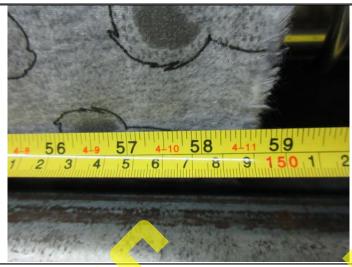

**Conclusion:** 

Actual length was 129m , label mark printed 129.27 m

150# Roll

| Report No.:VT-90-20170831-PSI-01A                                                                    |                                            |                                                | Page 8 of 12 |
|------------------------------------------------------------------------------------------------------|--------------------------------------------|------------------------------------------------|--------------|
| Headoffice: Rm.303,Building 1#,XIANDAO DASHA, Jinyuan Road 36#,Daxing District, Beijing City, China. | Email: info@vicc.com Tel: +86-010-52879957 | Website: www.vicc.com<br>Fax: +86-010-87971693 |              |