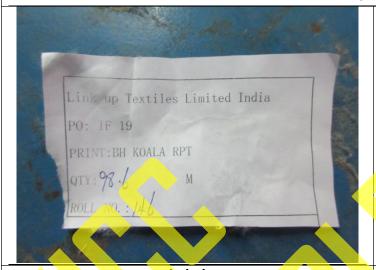

#### 146# Roll

Label

150.5 cm

Length size 97.36 g

Report No.:VT-90-20170831-PSI-01A Page 10 of 12 Email: info@vicc.com Website: www.vicc.com Headoffice: Rm.303, Building 1#, XIANDAO DASHA, Jinyuan Road 36#, Daxing Fax: +86-010-87971693 District, Beijing City, China. Tel: +86-010-52879957

### **INSPECTION REPORT**

**Pre-Shipment Inspection** 

GSM 131 g GSM 132 g

Conclusion:

Actual length was 98.6 m , label mark printed 97.36 m  $\,$ 