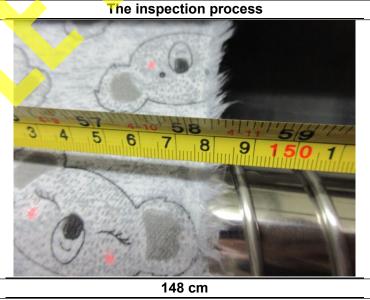

### **INSPECTION REPORT**

**Pre-Shipment Inspection** 

150 cm

GSM 132 g

**GSM 137 g** 

**Disconnection** 

#### **Conclusion:**

Actual length was 109.5m, label mark printed 104.88 m. Besides, found disconnection more than 30 cm,

276# Roll

| Report No.:VT-90-20170831-PSI-01A                                                                    |                                            |                                                | Page 7 of 12 |
|------------------------------------------------------------------------------------------------------|--------------------------------------------|------------------------------------------------|--------------|
| Headoffice: Rm.303,Building 1#,XIANDAO DASHA, Jinyuan Road 36#,Daxing District, Beijing City, China. | Email: info@vicc.com Tel: +86-010-52879957 | Website: www.vicc.com<br>Fax: +86-010-87971693 |              |